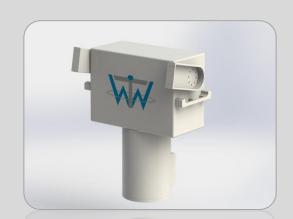

## Series WTW-20-Pedestal (IP67)

### **Dual axis Pedestal**

The WTW Anlagenbau
GmbH is a premium
manufacturer for telemetry
antennas using the latest
technology combined with
ultimate performance for
Airplane, Helicopter,
Missile and Rocket test
on Land or Water.

### **KEY FEATURES**

- · Weight: appr. 20 kg
- Dimension (Park Position El. 0°): appr. 17" x 9.5" x 18" (WxDxH)
- · Mode:
  - Auto-, Slave-, Manual
- Torque:
- Az. max. 50 Nm - El. max. 50 Nm • Backlash: < 2arcmin
- Speed:
  - Az. max. 60°/sec - El. max. 60°/sec
- Movement:
  - Az. unlimited (Slipring)
  - El. -5° up to 185°
- operational Windspeed: up to 65mph
- stowed: up to 100mph