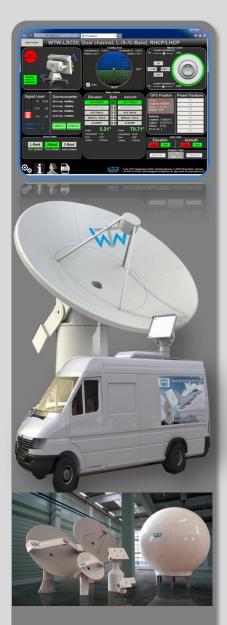

## Series WTW-20-Pedestal (IP67)

### **Dual axis Pedestal**

The WTW Anlagenbau
GmbH is a premium
manufacturer for telemetry
antennas using the latest
technology combined with
ultimate performance for
Airplane, Helicopter,
Missile and Rocket test
on Land or Water.

The WTW-LSC Tracking Antennas and Pedestals are developed in according to the latest technology to fulfil compactness, last technology, low weight and high efficiency.

This is possible with more than 30 years experienced personal in developing robust and long-lasting mechanics and excellent RF features.

### **KEY FEATURES**

- · Weight: appr. 20 kg
- Dimension (Park Position El. 0°): appr. 17" x 9.5" x 18" (WxDxH)
- · Mode:
  - Auto-, Slave-, Manual
- Torque:
- Az. max. 50 Nm - El. max. 50 Nm • Backlash: < 2arcmin
- Speed:
  - Az. max. 60°/sec - El. max. 60°/sec
- Movement:
  - Az. unlimited (Slipring)
  - El. -5° up to 185°
- operational Windspeed: up to 65mph
- stowed: up to 100mph