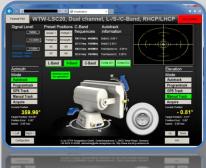

## Series WTW-GUI

- Modern clean design
- Animated 3D-Model of the Antenna
- Web based Smart Connected GUI
- No Software needed
- Visual Joystick

Various passwordprotected user levels, such as WTW Admin, DC Admin, Admin and Operator

Very clean sub menus