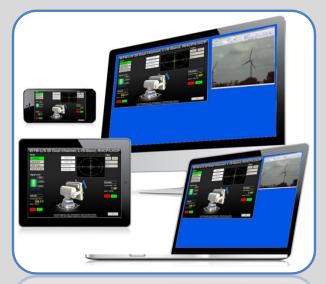

#### How it works

The Antennas can be controlled by Computer, Smartphone, Tablet and much more because the complete web based software is running on the integrated Master Computer of the Antenna.

The Antenna has its own internal web page and can be connected through the IP-Address.