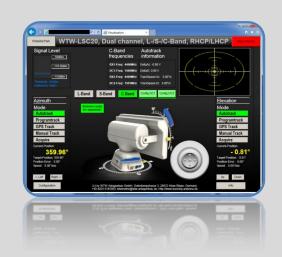

## Series WTW-GUI

- Modern clean design
- Animated 3D-Model of the Antenna
- Web based Smart Connected GUI
- No Software needed
- Visual Joystick

Various passwordprotected user levels, such as WTW Admin, DC Admin, Admin and Operator

Very clean sub menus