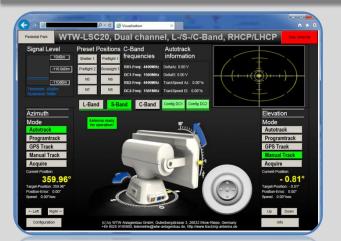

### **KEY FEATURES**

- · Completely Web based architecture
- Smart Connection via Ethernet and WIFI
- 3D Animated Model of the controlled Antenna
- Auto-, Slave-, Manual-, GPS-Tracking

## Series WTW-GUI

- Modern clean design
- Animated 3D-Model of the Antenna
- Web based Smart Connected GUI
- No Software needed
- Visual Joystick

Various passwordprotected user levels, such as WTW Admin, DC Admin, Admin and Operator

Very clean sub menus