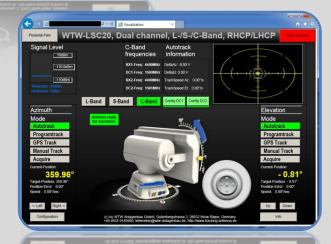

### **KEY FEATURES**

- · Completely Web based architecture
- Smart Connection via Ethernet and WIFI
- 3D Animated Model of the controlled Antenna
- Auto-, Slave-, Manual-, GPS-Tracking

## Series WTW-GUI

- Modern clean design
- Animated 3D-Model of the Antenna
- Web based Smart Connected GUI
- No Software needed
- Visual Joystick

Various passwordprotected user levels, such as WTW Admin, DC Admin, Admin and Operator

Very clean sub menus